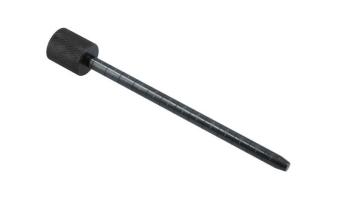

## **Transmission Dipstick – for Chrysler & Fiat**

A dipstick for checking the fluid levels in 6F24 and 948TE automatic transmissions, commonly found on Chrysler and Fiat vehicles including; Dodge Dart, Fiat 500, Jeep Cherokee, Compass, Patriot and Renegade between 2012 and 2017. Features a black finish with a contrasting white printed easy to read scale and a knurled handle for grip.

## **Additional Information**

- For use on 6F24 & 948TE automatic transmissions.
- Applications include: Dodge Dart, Fiat 500, Jeep Cherokee, Compass, Patriot & Renegade (2012-2017).
- Size: 165 x 8 (shaft) x 22mm (handle).
- · Black finish with white printed scale.
- Knurled handle for grip, with tapered end.